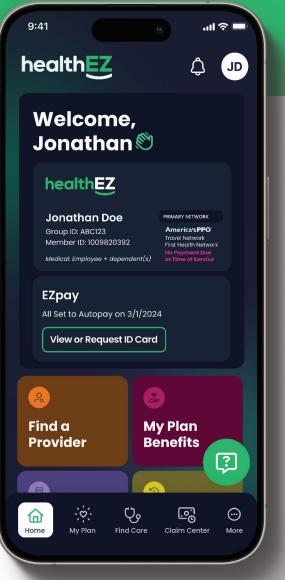

## **Manage your health** benefits without all the headaches

Download the free myHealthEZ app to view your benefits, manage and pay bills, locate care providers near you, and access your digital insurance cardright from your phone.

#### **Medical ID cards**

If you are new to the HealthEZ plan, keep an eye out for your medical ID card. Once you recieve that, you can setup your myHealthEZ account.

If you need a replacement card, log into to your myHealthEZ account and request a new card be printed and mailed, or access a digital copy directly to your device!

#### Your medical network is Cigna.